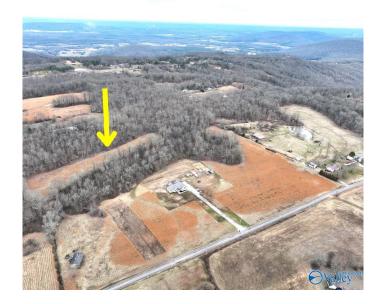

### \$140,000

0 Bedroom, 0.00 Bathroom, Land on 14.00 Acres

Metes And Bounds, Woodville, AL

14 Beautiful Acres with 138 feet of road frontage and clear land surrounded by trees for privacy back off the road, would make a beautiful drive way back to the home in the back. room for animals gardening or entertaining.