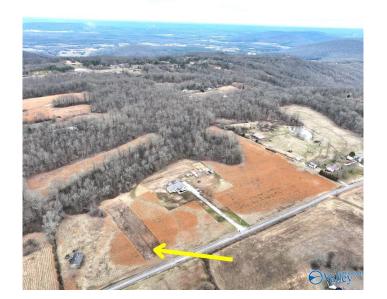

# \$38,500 - 3 Acres At 130 Pace Drive, Woodville

MLS® #1835707

# \$38,500

0 Bedroom, 0.00 Bathroom, Land on 3.00 Acres

Metes And Bounds, Woodville, AL

Beautiful, cleared level land, come build your dream home.

# **Exterior**

Lot Description Level