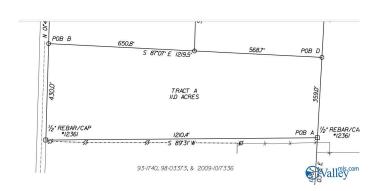

# \$110,000 - 11 Acres Of 130 Pace Drive 11 Acres, Woodville

MLS® #1835658

# **Community Information**

Address 11 Acres Of 130 Pace Drive 11 Acres

Subdivision Metes And Bounds

City Woodville County JACKSON

State AL

Zip Code 35776

# **Exterior**

Lot Description Level