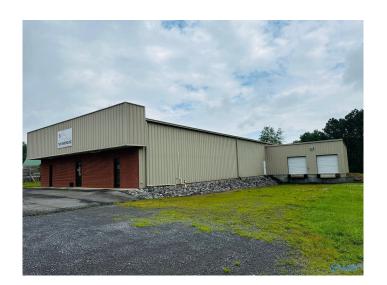

#### \$550,000

0 Bedroom, 0.00 Bathroom, Business Opportunity on 3.44 Acres

N/A, Albertville, AL

EXCELLENT LOCATION IN CITY LIMITS OF ALBERTVILLE. Features approx. 5000 sqft +/-, with 2 loading docks and approx. 3.44 acres +/-. Endless possibilities! \*\*ALL INFO INCL SCHOOLS/SQFT/ACREAGE TBV BY PURCHASER\*\*