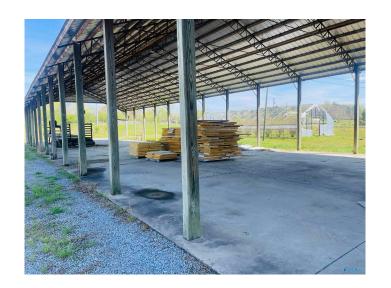

# \$209,000

2 Bedroom, 2.00 Bathroom, 784 sqft Residential on 4.67 Acres

Metes And Bounds, Albertville, AL

This property features two green houses, sprinkler system, security cameras, a service/shop that has 800 square feet, one bathroom and the service area having 1600 sq ft on a concrete slab. It comes with a two bedroom, one bath single wide mobile home that's move in ready, all on 4.67 acres.