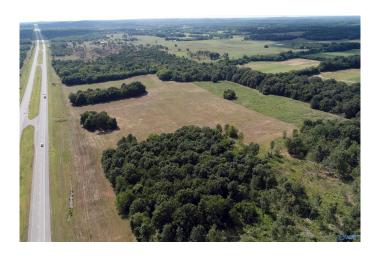

### \$115,950

0 Bedroom, 0.00 Bathroom, Land on 28.70 Acres

Metes And Bounds, Russellville, AL

Lot 4 and 7 are 28.70 acres unrestricted with access to Highway 24 and County Rd 87. This location has a great lot with some trees and large pasture area. Make a great home site or small farm. Located in Franklin County between Moulton and Russellville. Total of 7 lots being sold, see documents for survey. Call today to see the lot for yourself.

#### Exterior

Lot Description Highway Access, Level, Pasture, Tillable, Wooded