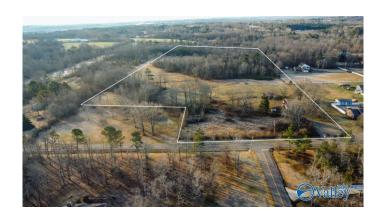

# \$203,700 - 701 George Wallace Drive, Rainsville

MLS® #1826924

### \$203,700

0 Bedroom, 0.00 Bathroom, Land on 18.50 Acres

Metes And Bounds, Rainsville, AL

IT'S RARE TO FIND....18.50 beautiful acres in the heart of Rainsville. The property has several mature trees perfect to complement a new custom home. Plenty of room for privacy with some wooded areas and cleared areas. Make your dream come true of owning property and make it a magical place to live!