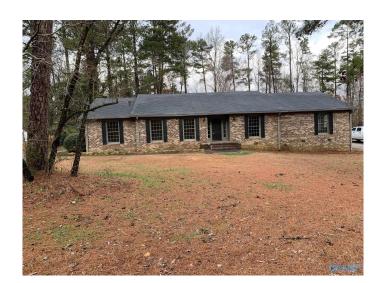

# \$249,900 - 305 W Hartwood Drive, Rainbow City

MLS® #1826529

### \$249,900

4 Bedroom, 2.00 Bathroom, 2,700 sqft Residential on 0.38 Acres

Wildwood Estates, Rainbow City, AL

The home has been remodeled with interior and exterior paint, new flooring, new appliances, and HVAC

Built in 1968

MLS® # 1826529 Price \$249,900

Bedrooms 4
Bathrooms 2.00

Full Baths 2

Square Footage 2,700 Acres 0.38

Year Built 1968

Type Residential

Sub-Type Single Family Residence

Style Ranch/1 Story

Status Closed