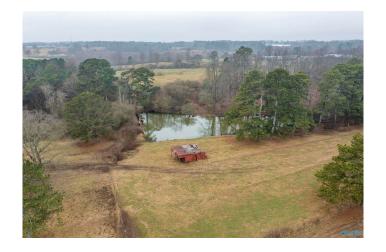

### \$486,000

0 Bedroom, 0.00 Bathroom, Land on 108.00 Acres

Metes And Bounds, Albertville, AL

108 beautiful acres with approximately 650 ft road frontage in Marshall County- one of the fastest growing counties in North Alabama. This acreage tract consists of 63 acres of pasture with ponds and water areas available for fishing or your cattle and horses. You also have 44 acres of timber, perfect for cultivating or just the view of all of the wild life found here in abundance. This could be your ponderosa for a home site of a lifetime! Barns and other buildings occupy the property on remaining acreage. This type of property doesn't come along very often- Don't miss this opportunity! Property is completely fenced- per seller!!