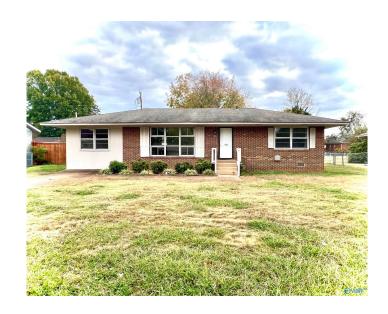

# \$149,500 - 1006 Waverly Avenue, Muscle Shoals

MLS® #1821927

### \$149,500

3 Bedroom, 1.50 Bathroom, 1,404 sqft Residential on 0.22 Acres

Highland Park, Muscle Shoals, AL

Nice home centrally located in the Muscle Shoals School District on a double lot, near great shopping, restaurants, churches, banks, hospitals, medical plazas and more. Enjoy beautiful refinished hardwood floors, new paint, new kitchen cabinets, new light fixtures, a Large den that could easily be a 4th bedroom. The large fenced in backyard is great for kids and pets to enjoy. Per seller, the roof is appx 10 years old. Easy commute to Tuscumbia, Sheffield and Florence. Make this home yours today. BEING SOLD AS IS