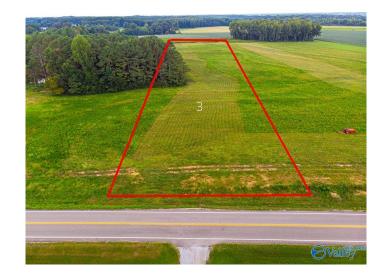

# \$72,000 - Tract 3 Alabama Highway 99, Anderson

MLS® #1816213

## \$72,000

0 Bedroom, 0.00 Bathroom, Land on 4.61 Acres

Metes And Bounds, Anderson, AL

Build your dream home on this 4.61 acres! Power and public water are available.