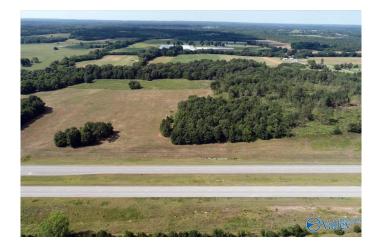

# \$116,700

0 Bedroom, 0.00 Bathroom, Land on 23.34 Acres

Metes And Bounds, Russellville, AL

Lot 3 (Track 3) is 23.34 acres unrestricted with access to Highway 24. This location has a great lot with some trees and large pasture area. Make a great home site or small farm. Located in Franklin County between Moulton and Russellville. Total of 7 lots being sold, see documents for survey. Call today to see the lot for yourself.

### **Exterior**

Lot Description Highway Access, Level, Pasture, Sloped, Tillable, Wooded