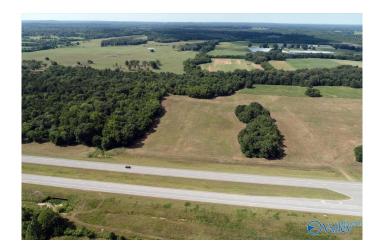

# \$115,700 - Lot 2 Alabama Highway 24 Lot 2, Russellville

MLS® #1813384

### \$115,700

0 Bedroom, 0.00 Bathroom, Land on 23.14 Acres

Metes And Bounds, Russellville, AL

Lot 2 (Track 2) is 23.14 acres unrestricted with access to Highway 24. This location has a great lot with some trees and large pasture area. Make a great home site or small farm. Located in Franklin County between Moulton and Russellville. Total of 7 lots being sold, see documents for survey. Call today to see the lot for yourself.

#### **Exterior**

Lot Description Highway Access, Level, Pasture, Sloped, Tillable, Wooded