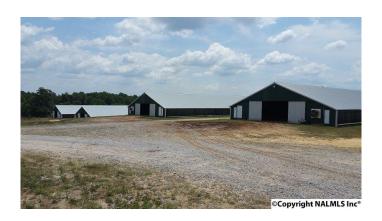

#### \$999,000

0 Bedroom, 0.00 Bathroom, Land on 70.00 Acres

Sylvania Estates, Sylvania, AL

Sylvania Farms located in Dekalb County, AL is a 4 house broiler farm. These houses were built in 2006 and are 42x500. 70+/- acres of mostly pasture make this a well diversified poultry and cattle farm. Growing a 6lb bird for the Guntersville Pilgrims Complex, this farm can produce from \$200,000 up to \$225,000 (based on historical incomes on poultry). This farm has solid interior and exterior side walls, ChoreTime C2 Feeders, Lubing Waters, Choretronics controllers, Radiant Brooders, Natural Gas, City Water, and recirculating cool cells. Other improvements include a litter shed, compost shed, office building, Mobile home, and two farm ponds.